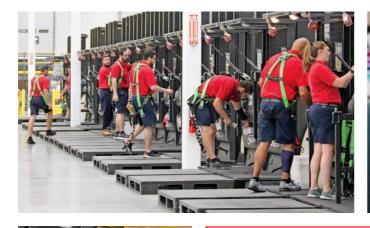

## NOT ALL SUPERHEROES WEAR CAPES

Some wear red Uline polos, making sure every customer receives the critical products they need. In turn, some heroes – like nurses and first responders – use our products to help others.