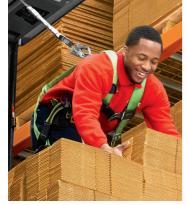

## NOT ALL SUPERHEROES WEAR CAPES

Some wear red Uline polos, making sure every customer receives the critical products they need. In turn, some heroes – like nurses and first responders – use our products to help others.